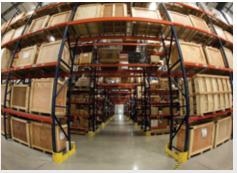

# Stop waiting for deliveries

Built in 2007, the GF AgieCharmilles North American Hub for Spare Parts and Consumables houses the largest parts inventory in the industry. The 32,000 square foot facility with 30 foot clear ceilings holds over 11,000 different part numbers. With over 300 daily outgoing packages, all in-stock orders placed by 4pm CST are shipped same day.

GF AgieCharmilles takes efficiency to the next level with a barcode identification system and First In–First Out system (FIFO) for consumables which ensures shipping and inventory accuracy, as well as inventory age. An electronics repair lab is also located on-site to help get you back up and running fast.