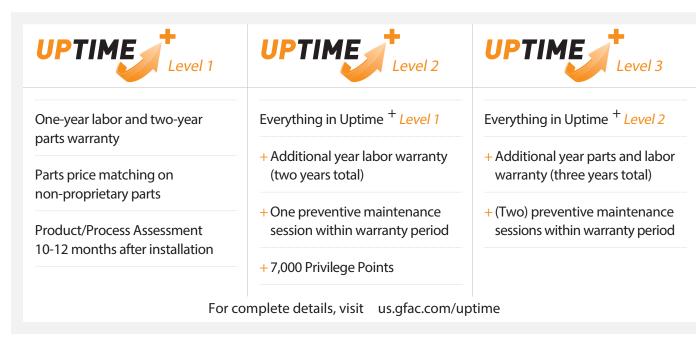

## Choose the Program that Best Fits Your Needs

All Uptime <sup>+</sup> programs include access to GF AgieCharmilles' operator trainin g and technical support. Each new machine purchase automatically includes Uptime <sup>+</sup> Level 1, with the option to select a higher level for more comprehensive benefits.

# Uptime+ Can Expand Your Warranty

We provide you with a warranty that shows we stand behind the reliability of our machines. Every GF AgieCharmilles machine is warranteed for 12,000 hours of normal operation or 24 months, whichever comes first. Additionally, Uptime<sup>+</sup> offers you the opportunity to upgrade to higher levels of coverage, ensuring complete confidence in your machine investment.

- + Uptime<sup>+</sup> Level 1 comes standard with every new machine purchase and includes a two-year warranty of all parts not considered 'wear and tear' items, as well as a one-year labor warranty.
- + Uptime<sup>+</sup> Level 2 offers the same coverage as Level 1, but expands it to include a two-year labor warranty.
- + Uptime<sup>+</sup> Level 3 extends the coverage received at Level 2, to cover three years of parts and labor, instead of two.