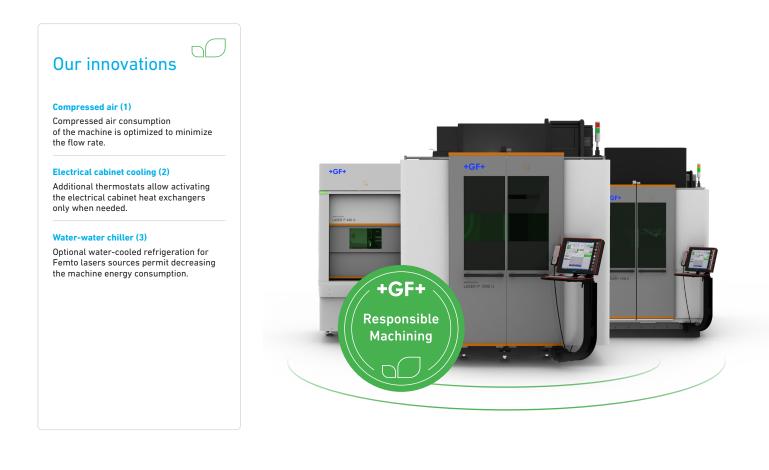

# LASER P series **Energy Efficiency Certificate**

#### LASER P series (2015) Daily consumption

### LASER P series (2024) Daily consumption

Thanks to GF

Energy saving % per day

| LASER P 400 U  | 43.2 kWh | LASER P 400 U  | 33.6 kWh | -20% | 1,2,3 |
|----------------|----------|----------------|----------|------|-------|
| LASER P 1000 U | 55.2 kWh | LASER P 1000 U | 48.0 kWh | -12% | 1,2   |
| LASER P 1200 U | 55.2 kWh | LASER P 1200 U | 48.0 kWh | -12% | 1,2   |

All measurements were made in accordance with measurement standards as defined in ISO 14955 considering 16 hours of operation and 8 hours ready at 20°C