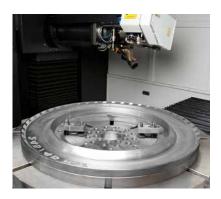

# LASER P 1200 U Dedicated

### LASER P 1200 U Dedicated Raise your brand's visibility

Increase your brand visibility on final products with this customized solution for tire sidewall molds. In parallel, achieve 100 percent repeatability because this solution uses no cutting tools. Take your repeatability to the highest level.

#### A versatile solution

Achieve the flexibility you need with a machine that easily engraves everything from bicycle to truck tire molds with the same accuracy and repeatability. Increase your productivity thanks to the 100 watt Laser source package.