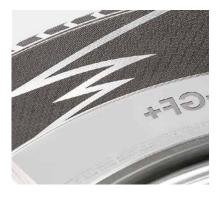

### LASER P 1200 U Dedicated Raise your brand's visibility

Increase your brand visibility on final products with this customized solution for tire sidewall molds. In parallel, achieve 100 percent repeatability because this solution uses no cutting tools. Take your repeatability to the highest level.

#### Differentiate your product

Raise your brand visibility on your final products and apply both aestetic and functional textures with the same unique machining solution.

#### Unique tire dedicated solution

Do not change the way you work, with our dedicated tire software module you import a .dxf file to execute your Laser operations.