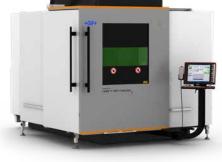

# LASER P 1200 U Dedicated

### LASER P 1200 U Dedicated Raise your brand's visibility

Increase your brand visibility on final products with this customized solution for tire sidewall molds. In parallel, achieve 100 percent repeatability because this solution uses no cutting tools. Take your repeatability to the highest level.

#### A versatile solution

Achieve the flexibility you need with a machine that easily engraves everything from bicycle to truck tire molds with the same accuracy and repeatability. Increase your productivity thanks to the 100 watt Laser source package.