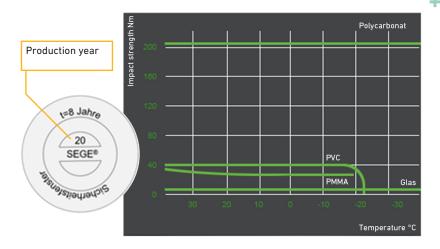

#### Always safety first

To always assure the safety of your employees, we'd like to kindly remind on the need, to exchange the safety glass of the machine every eight years as per the safety glass label.

#### This upgrade at your facility will be completed within one working day.

- Safety glass are marked with an expiry date please check this directly on your machine
- Protect your employees
- Exchanging the safety-glass pane is necessary after eight years