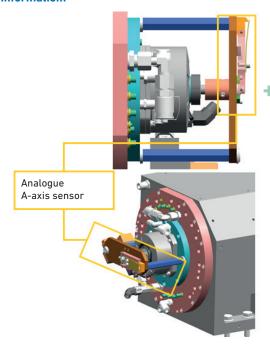

# A-axis analogue sensor upgrade

# Increased process stability = increased productivity

For this reason, we offer an upgrade of the A-axis with an analogue sensor instead of using the existing digital sensor by a Liechti field service engineer.

# This upgrade at your facility will be completed within two working days.

- Based on proven references, we offer you this preventive upgrade to ensure the highest process stability of your airfoil production
- Drastic reduction of the sensor calibration time to reduce downtime to a minimum
- Eliminate disturbances connected to chuck monitoring