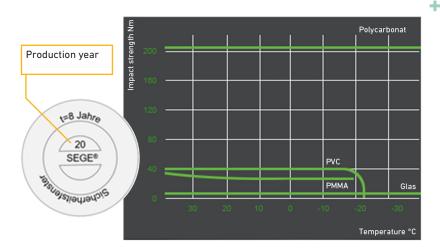

#### Always safety first

To always assure the safety of your employees, we'd like to kindly remind on the need, to exchange the safety glass of the machine every eight years as per the safety glass label.

#### This upgrade at your facility will be completed within one working day.

- Safety glass are marked with an expiry date please check this directly on your machine
- Protect your employees
- Exchanging the safety-glass pane is necessary after eight years