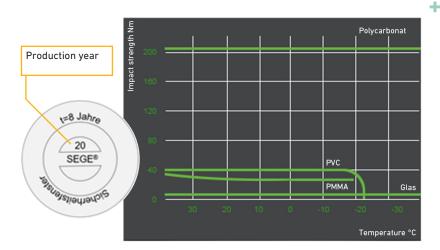

#### Always safety first

To always assure the safety of your employees, we'd like to kindly remind on the need, to exchange the safety glass of the machine every eight years as per the safety glass label.

#### This upgrade at your facility will be completed within one working day.

- Safety glass are marked with an expiry date please check this directly on your machine
- Protect your employees
- Exchanging the safety-glass pane is necessary after eight years