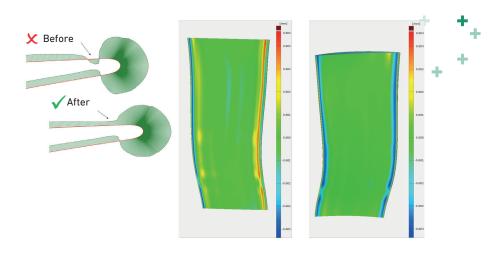

#### Increased blade geometry guality = Increased productivity and guality

This is why we offer a blade geometry optimization, done by a highly experienced Liechti applications engineer.

Within one working day, we'll optimize your blade geometry.

This includes the following:

- Analyze the curvature of your blade geometry sections
- Find and eliminate unnecessary reversal points
- Create a closed, uniform parametrized single surface

#### You will receive the optimized blade geometry with an error comparison, based on your original surface. The new surface can be delivered ether in the Parasolid or IGES format.