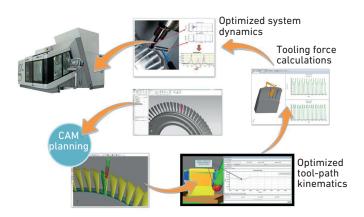

### Increased process efficiency = increased productivity

This is why we offer a process performance inspection done by a highly experienced Liechti application engineer.

### Within five working days, we'll examine your whole machining process technology on site.

The inspection includes the following:

- CAD geometry analysis
- Tool path analysis
- Process technology analysis (tooling, fixturing)
- On-site machine process analysis under production
- Subsequent process performance report
- Common discussion of process improvements and definition of the next steps

You receive a detailed process performance report indicating improvement potential in cycle time, quality or cost including a follow-up discussion and planning of process performance optimization.