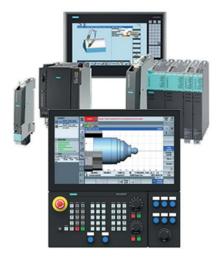

# Siemens control upgrade

#### Optimized process performance = increased productivity

This is why we assist you in upgrading the Siemens control to the current standard. This is done by a Liechti CNC control expert.

Upgrade solution line advanced to operate.

- The Siemens control upgrade at your facility includes:
  - New axis drive cards and power supplies
  - Upgrade of control to current standards

To avoid long lasting downtimes of phased out control elements, we recommend to carry out this preventive upgrade now.

- With this upgrade, we guarantee the availability of spare parts for the next 10 years
- Including new functions such as kinematics options and other cycles with dedicated training
- Improved profile calculation for an optimized accuracy and performance in five axis mode
- Bring the look and feel of your machine HMI to the same level for maximizing the standardization of your entire fleet