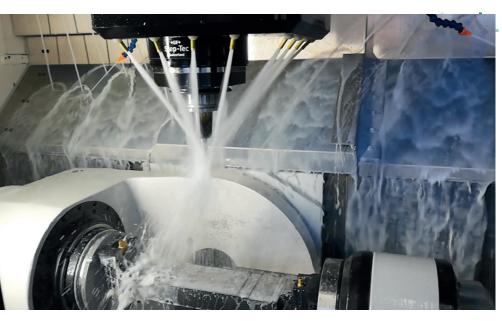

# Chip wash down Kit

#### The higher the process Performance – The higher reaches your Productivity

Therefore we offer you the chip wash down retrofit done by a highly experienced Liechti Field Service Engineer.

#### Within 3 working days we equip your go-Mill 350 with the chip wash down kit:

- Additional adjustable coolant nozzles in the working area
- Additional wipers for the Y- and Z- axis
- Additional wipers for the tail stock
- Automatic chip flush down (especially for aluminum applications)
- Avoid chips in ATC, spindle nose and whole work area which disturb the process stability and part quality