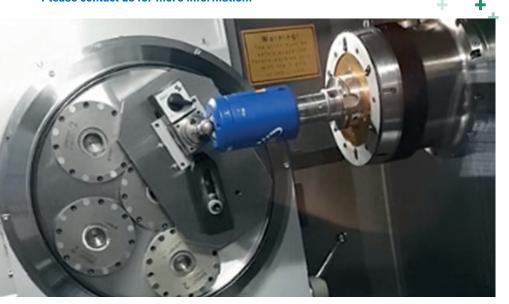

# IBS Rotary Inspection

### The higher the process stability - The higher reaches your Productivity

Therefore we offer you the IBS rotary ispection done by a highly experienced Liechti Field Service Engineer.

### Within 1 working day we execute the rotary inspection on your g-Mill fleet:

- An experienced service engineer runs the rotary inspection and adjusts the compensation parameters.
- Knowing the machine exact condition allows you to plan eventual service interventions
- Keep the machining accuracy at the required level
- You receive a detailed report from the rotary inspection and the actions taken to compensate any geometrical deviations.