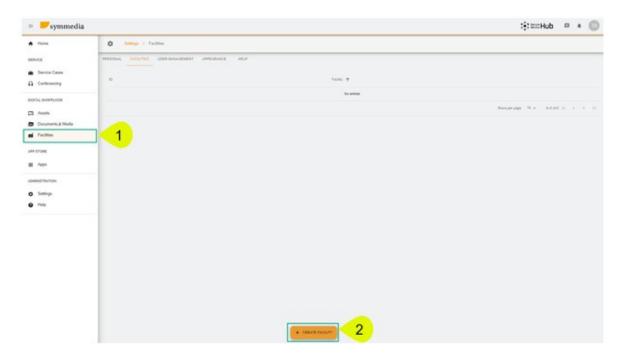

### 1. Create a facility

to be able to create a facility you must click on the "**Facilities**" tab then click on the "**Create Facility**" button.

A new popup window appears and you have to enter a new name for your "**Facility**", and then click on the "**Confirm**" button to create it.