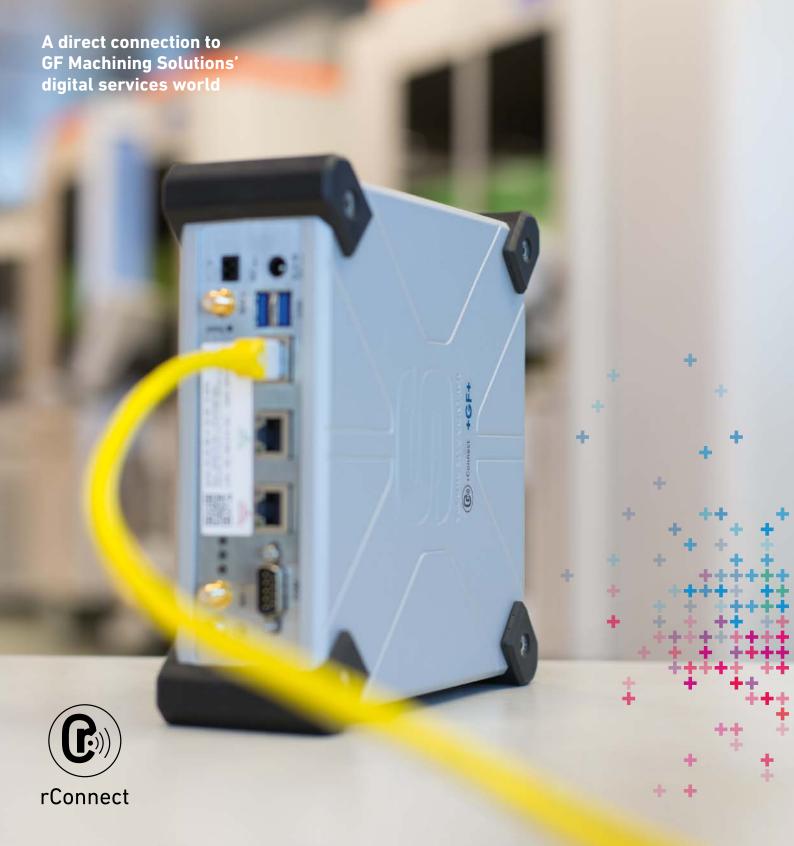

The kit contains all the components that our service engineer needs to properly install the hardware.

Thanks to the rConnect activation kit, you can stay connected with your production environment anywhere and at any time. Through innovative digital services, rConnect allows you to monitor your productivity and to improve your machine availability.

The rConnect activation kit allows you to access GF Machining Solutions' digital services world with innovative modular services.