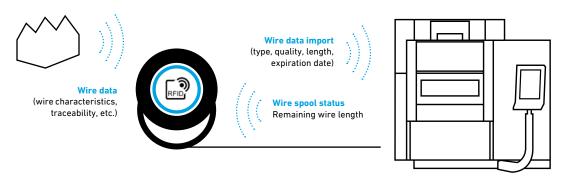

# Information flow

(software update in progress)

# Unlock the power of your AgieCharmilles CUT series machine\* with SMART wire

With SMART wire, GF Machining Solutions positions you to use your machine to its full potential and achieve Industry 4.0-level process control. SMART wire spools are equipped with radio frequency identification (RFID) chips to store wire characteristics and traceability-related data. SMART wire helps you avoid unexpected interruptions by monitoring the wire length remaining on your machine, and wire traceability is enhanced by the wire data in the machine report. Furthermore, you always know you're using the correct wire because SMART wire checks the wire technology selected on the machine.