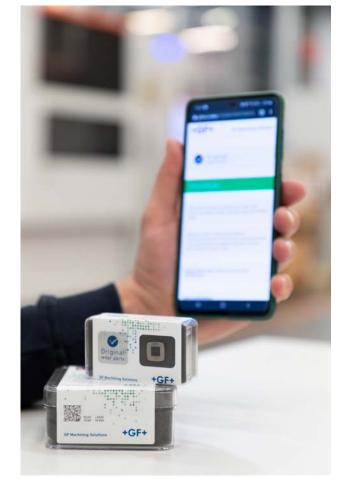

### Authenticate your wear part

You can check the authenticity of our wear parts by scanning the QR code at the side of the package. Ensure that the webpage opening after the scan consists of the following URL: https://gfms.codes/?+16 digits code

If you would like to enter your code manually, you can also do this directly on the webpage https://gfms.codes.

Avoid unpleasant situations.

By using GF Machining Solutions original wear parts, you will ensure the: