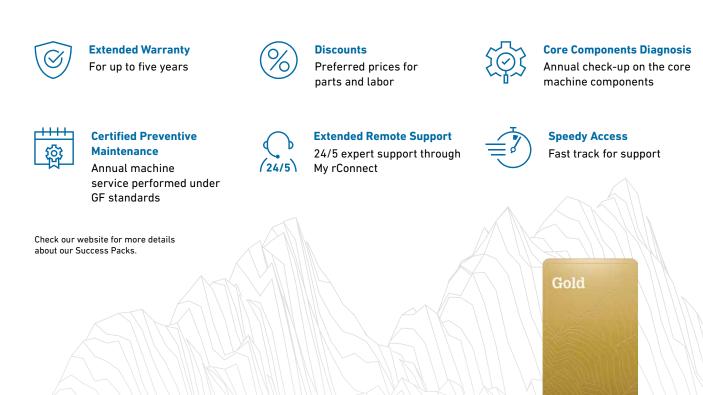

### Free your mind with a 5-year machine warranty

Because the longevity and performance of your Laser machine are our highest concern, our focus is prioritizing key services tailored to you. With our Gold Success Pack, take advantage of a complete premium pack that provides worry-free coverage and ensures your machines are future-ready.

# Two options to secure your investment

During the first two years, the free machine warranty covers the exchange of your Laser source. With a Gold Success Pack, you can extend your peace of mind to five years and get a full machine coverage including the Laser source and any labor costs.