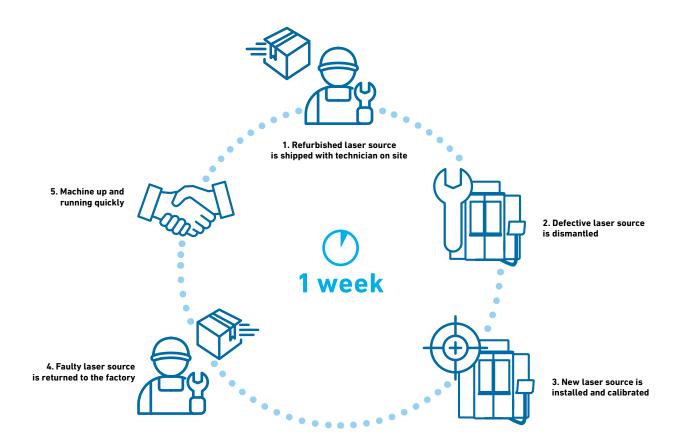

#### Standard exchange program

Get your machine back up and running quickly and efficiently in the event of a major Laser breakdown thanks to our exchange program.

With a stock of fully refurbished Laser sources in a condition close to a new one, we enable you to get back to production rapidly.