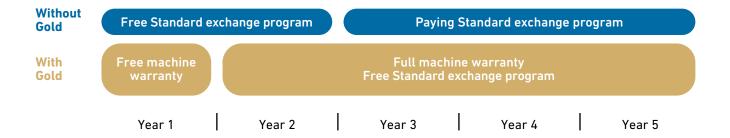

#### Available with or without warranty!

- If your machine is still under warranty, the exchange is performed cost-free.
- If your machine is no longer under warranty, you will be charged depending on the age of the defective source.

# Two options to secure your investment

During the first two years, the free machine warranty covers the exchange of your Laser source. With a Gold Success Pack, you can extend your peace of mind to five years and get a full machine coverage including the Laser source and any labor costs.