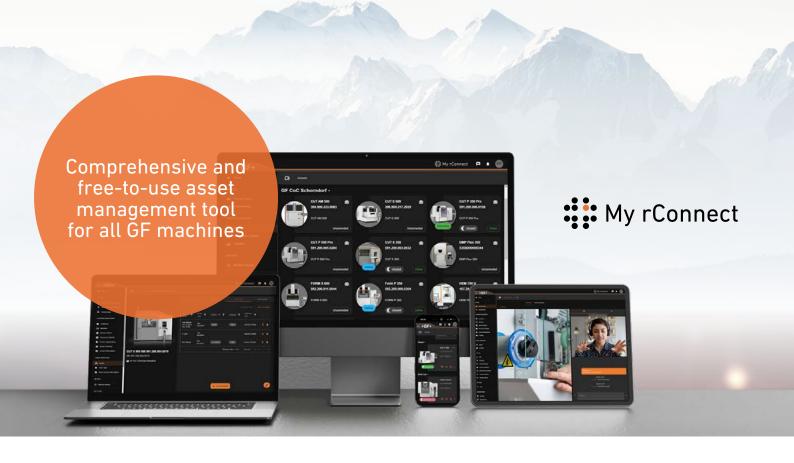

#### My rConnect

# Digital services for all your GF machines, anytime, anywhere

My rConnect is your gateway to advanced digital assistance. This innovative web-based platform provides seamless access to a wide range of digital services to boost machine uptime and productivity. Enjoy simple navigation and direct access to GF support, for all connected and unconnected machines, regardless of their age.

Organize your workshop and facilities, and manage user access

Use chat, video conferencing, whiteboard, and file transfer for rapid interaction and problemsolving

Manage and access the complete history of service cases for improved decisionmaking

Easily access machine user manuals in one place, and upload additional documentation