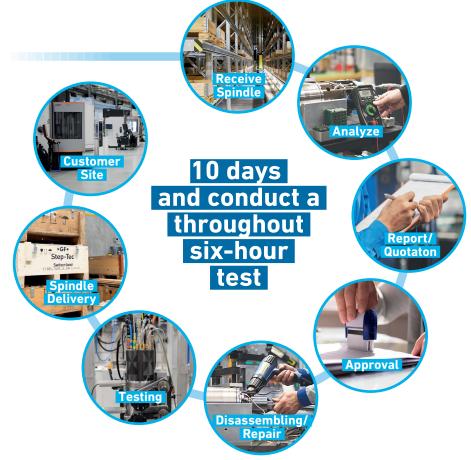

## SFR process

Optimizing the life, quality and performance of your machine spindle are core values of our business. Our technicians review the operational history of the spindle to inform the recommended service and minimize the cost for our customers.