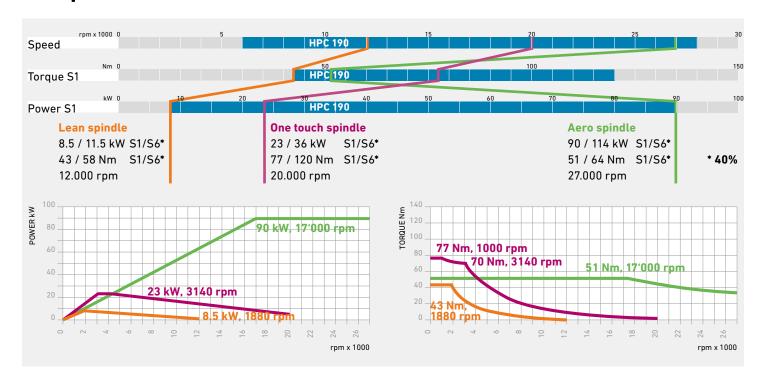

Business development opportunities at reduced cost of integration with a platform range from 279 to 512 Nm (S1).

### Step-Tec HPC 190

#### **Technical specifications:**

- Acceleration to  $n_{max}$  within 2.0s
- Lubrication: oil-air / grease
- Encoder 1Vpp Incr. 256
- Weight 89-93 kg
- Process control via Profinet / Profibus
- Shaft cooling CoolCore (option)
- Optional AE sensor
- Interface: HSK-A/T63, ISO-B40 and more
- Optional spindle shaft interlock (SSL)
- Through spindle coolant O, H<sub>2</sub>O, CO<sub>2</sub>, oil
- Platform-based specific solution upon your requirements