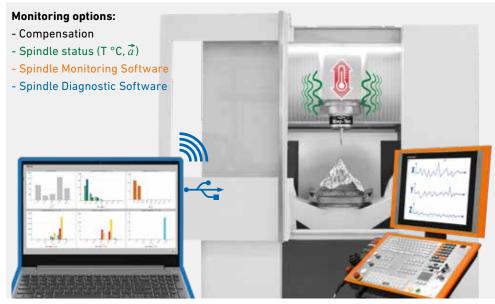

#### **Customer Services**

SEP Spindle Exchange Program
Highest availability and lowest capital
commitment through factory-overhauled
exchange spindle delivered within 24h
in Europe (48h worldwide).

**SFR S**pindle **F**actory **R**epair Cost-optimized repair with excellent quality, original parts and manufacturer warranty.

**SOM S**pindle **O**nsite **M**aintenance Commissioning support, diagnosis, troubleshooting and exchange of wear parts.