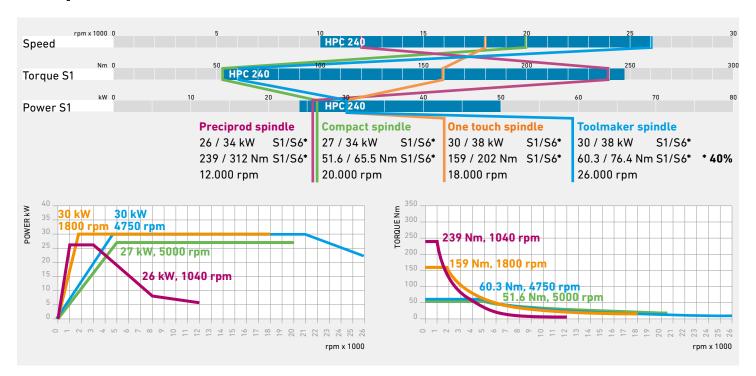

Business development opportunities at reduced cost of integration with a platform range from 279 to 512 Nm (S1).

#### **Technical specifications:**

- Acceleration to  $n_{max}$  within 2.5s
- Lubrication: oil-air, grease
- Encoder 1Vpp Incr. 256/407
- Weight: 96-152kg
- Shaft cooling CoolCore (option)
- Optional spindle shaft interlock (SSL) 500/800Nm
- Process control via Profinet/Profibus
- HSK-A/T63, HSK-A/T100, ISO-B40
- Through spindle cooling 0,  $H_2^0$ , oil
- Platform-based specific solution upon your requirements