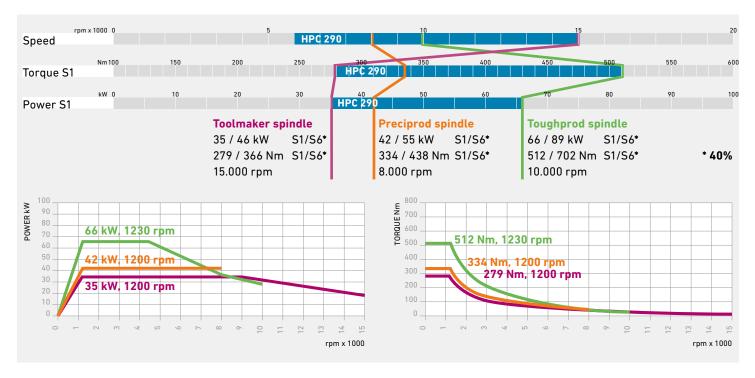

Generate high and precision throughput, thanks to the opportunity to mill and turn parts in one clamping with our spindle shaft interlock option.

Business development opportunities at reduced cost of integration with a platform range from 279 to 512 Nm (S1).

#### **Technical specifications:**

- Acceleration to n<sub>max</sub> within 2s (0-8.000 rpm)
- Lubrication: oil-air, grease
- Encoder 1Vpp Incr. 256/407
- Weight: 230-235 kg
- Shaft cooling CoolCore (option)
- Optional spindle shaft interlock (SSL) 800Nm
- Process control via Profinet/Profibus
- HSK-A/T100, ISO-AD50
- Through spindle cooling 0, H<sub>2</sub>0, oil
- Platform-based specific solution upon your requirements