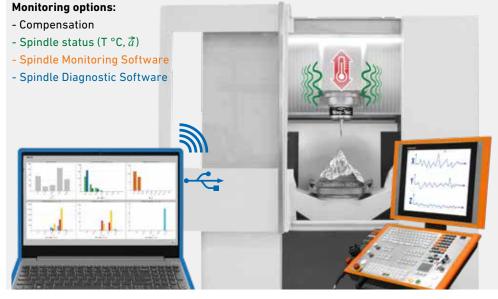

#### ... and provide you the right solution

Maximize production uptime through spindle integrity monitoring with our embedded acceleration and temperature sensors. Access to your data on the machine by our monitoring system (SMS) and offline by our diagnose system (SDS).