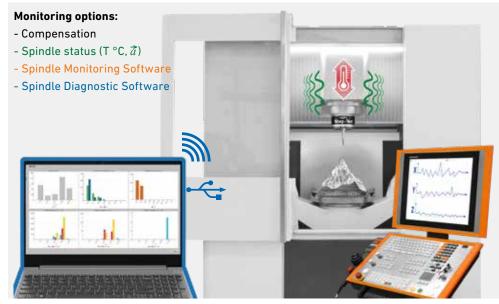

#### **Customer Services**

SEP Spindle Exchange Program
Highest availability and lowest capital
commitment through factory-overhauled
exchange spindle delivered within 24h
in Europe (48h worldwide).

**SFR S**pindle **F**actory **R**epair Cost-optimized repair with excellent quality, original parts and manufacturer warranty.

**SOM S**pindle **O**nsite **M**aintenance Commissioning support, diagnosis, troubleshooting and exchange of wear parts.

GF Machining Solutions AG Step-Tec Roger-Federer-Allee 7 2504 Biel / Switzerland