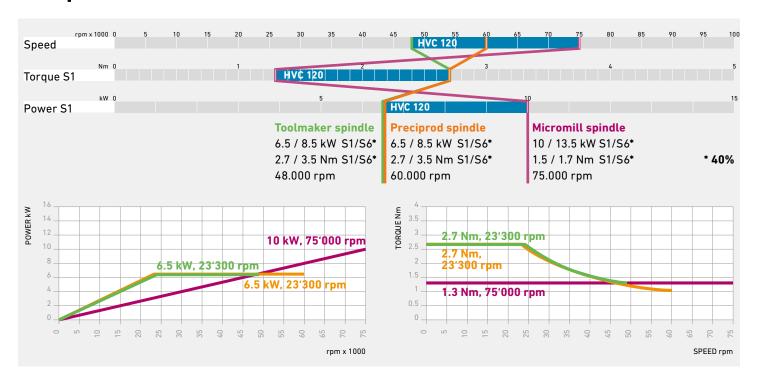

Business development opportunities at reduced cost of integration with a platform range from 279 to 512 Nm (S1).

# Step-Tec HVC 120

#### **Technical specifications:**

- $\bullet$  Acceleration to  $n_{max}$  within 2s
- Lubrication: oil-air
- Encoder 1Vpp Incr. 128
- Weight: ~22kg
- Process control via Profinet/Profibus
- HSK-E32
- Through spindle cooling 0, H<sub>2</sub>0, oil