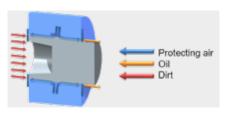

# ... and provide you the right solution

Broaden your range of application. Machine dirt- or oil sensitive material like composite without risk thanks to our Twin Air Sealing System (TAS).

You will achieve surface quality down to  $R_a = 0.03 \ \mu m$  regardless of the rpm's, thanks to the extreme of our shaft roundness. Our in-house manufacturing secures the highest serial repeatability.