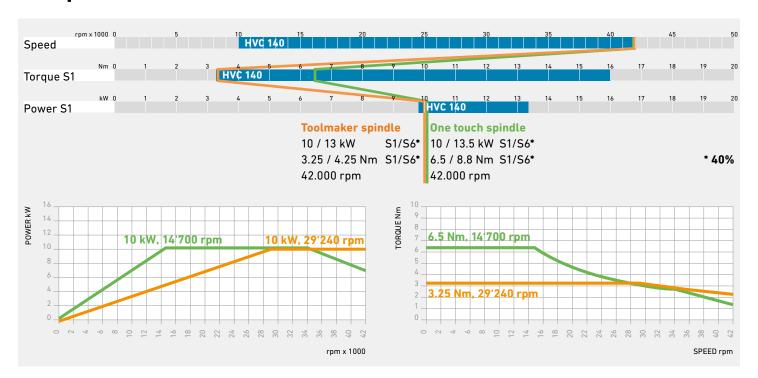

#### **Technical specifications:**

- Acceleration to  $n_{max}$  within 2.5s
- Lubrication: oil-air, grease
- Encoder 1Vpp Incr. 128
- Weight: 34-36kg
- Shaft cooling CoolCore (option)
- Process control via Profinet/Profibus
- HSK-A/C/E40, HSK-C50
- Through spindle cooling 0, H<sub>2</sub>0, CO<sub>2</sub>, oil