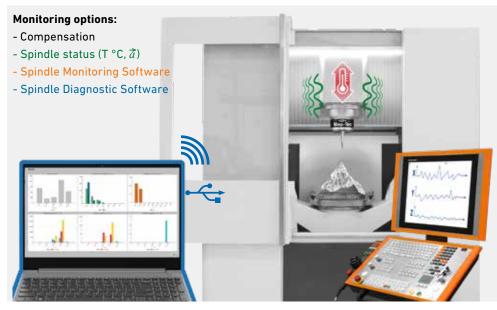

Speed-up part approval and maintain compliance as well as process safety thanks to our unique continuous process monitoring via acceleration sensor.

Grinding or Milling, achieve the most perfect finish thanks to minimal runout and our stiff bearing arrangement backed with P2-quality bearings.