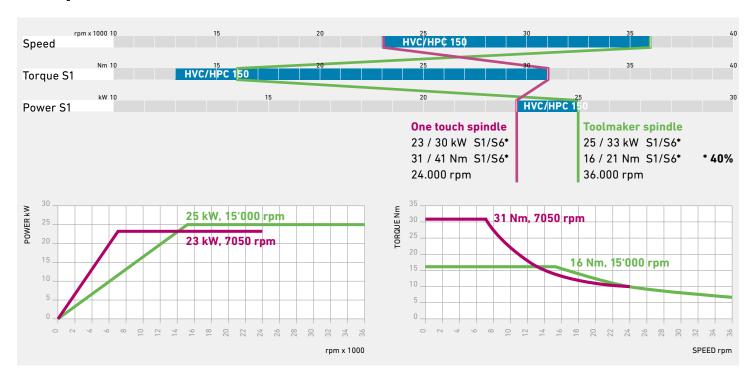

#### **Technical specifications:**

- Acceleration to  $n_{max}$  within 1.2s
- Lubrication: oil-air
- Weight: 41-49kg
- Shaft cooling CoolCore (option)
- Optional AE sensor
- Process control via Profinet / Profibus
- HSK-A/F63, HSK-E50
- Through spindle coolant 0, H<sub>2</sub>0, oil
- Encoder 1 Vpp Incr. 230
- Platform-based specific solution upon your requirements