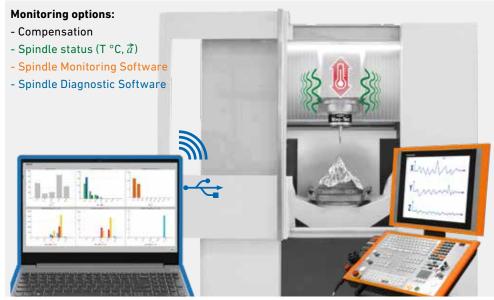

#### **Technical specifications:**

- Acceleration to  $n_{max}$  within 1.2s
- Lubrication: oil-air
- Weight: 41-49kg
- Shaft cooling CoolCore (option)
- Optional AE sensor
- Process control via Profinet / Profibus
- HSK-A/F63, HSK-E50
- Through spindle coolant 0, H<sub>2</sub>0, oil
- Encoder 1 Vpp Incr. 230
- Platform-based specific solution upon your requirements