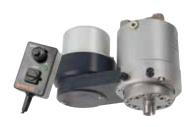

# Neutral B-axis, 3R-60.360SA

Supplied with a separate control unit.

Spare part kit brushes, 3R-SSP100 (same for all B-axis).