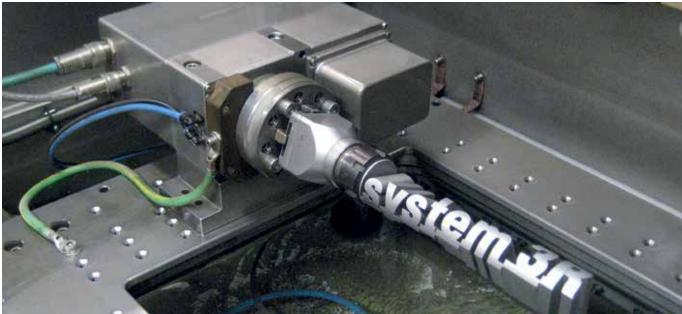

.

- Required drawbar 3R-605.1RS
- Indexing accuracy ±0.003° without correction
- Speed range 0-10 rev/min
- Automatic air-blast cleaning of the Z-references
- Weight 18 kg.

### Machine-adapted B-axis, 3R-60.360X

Note: The units are controlled by the machine. The mark and type of the machine must therefore be stated when ordering.

# Neutral B-axis, 3R-60.360SA

Supplied with a separate control unit.

Spare part kit brushes, 3R-SSP100 (same for all B-axis).

# 100 100 230

# Automatic indexing chuck, Macro, D-30206

Pneumatic built-in chucks for Macro holders. Can also be used in milling and grinding operations without high cutting forces.

- Automatic index positions 4x90°
- Submergeable
- Clamps 3R-A239 included.
- Suitable control unit D-30206-01 (not included)
- Weight 14 kg.









# B-axis, Rotating spindles & Rotary table

Really small parts that are difficult to produce in lathes or grinders can usefully be wire-EDMed using a rotating spindle on the machine table.

#### Rotating spindle, 3R-6.600-VHS

For clamping in a horizontal or vertical Macro chuck. Flushing via the spindle or an external flushing connection.

- Control unit included
- Required drawbar 3R-605.2RS
- Immersible
- Speed range 60-1500 rev/min
- Maximum workpiece weight 2 kg
- Maximum flushing pressure through the chuck 15 bar
- Maximum external flushing pressure 40 bar
- Weight 9.5 kg.



# Rotating spindle, 3R-6.300-EHS16

For clamping in a vertical Macro chuck. Flushing via the spindle or an external flushing connection. Recommended collets - Balzer EHS16, Regofix ER16 or Tecnopinz ETS16.

-