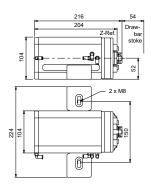

### B-axis, Macro

Compact Rotary Indexing Tables with pneumatic Macro chuck. Indexing 0-360° with smallest step 0.001°. Air connections for open/close, as well as turbo-locking/air-blast cleaning.

- Required drawbar 3R-605.1RS
- Indexing accuracy ±0.003° without correction
- Speed range 0-10 rev/min
- Automatic air-blast cleaning of the Z-references
- Weight 18 kg.

### Machine-adapted B-axis, 3R-60.360X

Note: The units are controlled by the machine. The mark and type of the machine must therefore be stated when ordering.

# Neutral B-axis, 3R-60.360SA

Supplied with a separate control unit.

Spare part kit brushes, 3R-SSP100 (same for all B-axis).