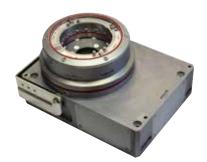

# Automatic indexing chuck, Macro, D-30206

Pneumatic built-in chucks for Macro holders. Can also be used in milling and grinding operations without high cutting forces.

- Automatic index positions 4x90°
- Submergeable
- Clamps 3R-A239 included.
- Suitable control unit D-30206-01 (not included)
- Weight 14 kg.