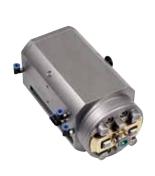

### B-axis, Macro

Compact Rotary Indexing Tables with pneumatic Macro chuck. Indexing 0-360° with smallest step 0.001°. Air connections for open/close, as well as turbo-locking/air-blast cleaning.

- Required drawbar 3R-605.1RS
- Indexing accuracy ±0.003° without correction
- Speed range 0-10 rev/min
- Automatic air-blast cleaning of the Z-references
- Weight 18 kg.

### Machine-adapted B-axis, 3R-60.360X

Note: The units are controlled by the machine. The mark and type of the machine must therefore be stated when ordering.

# Neutral B-axis, 3R-60.360SA

Supplied with a separate control unit.

Spare part kit brushes, 3R-SSP100 (same for all B-axis).