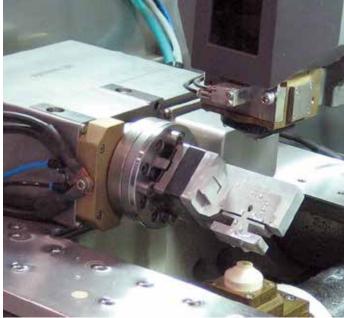

#### Rotating spindle, 3R-6.600-VHS

For clamping in a horizontal or vertical Macro chuck. Flushing via the spindle or an external flushing connection.

- Control unit included
- Required drawbar 3R-605.2RS
- Immersible
- Speed range 60-1500 rev/min
- Maximum workpiece weight 2 kg
- Maximum flushing pressure through the chuck 15 bar
- Maximum external flushing pressure 40 bar
- Weight 9.5 kg.

# Rotating spindle, 3R-6.300-EHS16

For clamping in a vertical Macro chuck. Flushing via the spindle or an external flushing connection. Recommended collets - Balzer EHS16, Regofix ER16 or Tecnopinz ETS16.

- Control unit included
- Drawbar depends on choosen chuck
- Immersible
- Speed range 60-2000 rev/min
- Maximum flushing pressure through the chuck 15 bar
- Maximum external flushing pressure 80 bar
- Weight 10 kg.