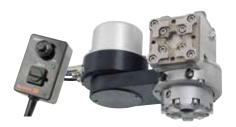

### B-axis, Macro

Compact Rotary Indexing Tables with pneumatic Macro chuck. Indexing 0-360° with smallest step 0.001°. Air connections for open/close, as well as turbo-locking/air-blast cleaning.

- Required drawbar 3R-605.1RS
- Indexing accuracy ±0.003° without correction
- Speed range 0-10 rev/min
- Automatic air-blast cleaning of the Z-references
- Weight 18 kg.

### Machine-adapted B-axis, 3R-60.360X

Note: The units are controlled by the machine. The mark and type of the machine must therefore be stated when ordering.