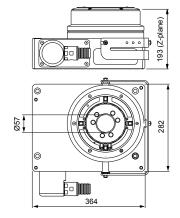

## Rotary table, Matrix 185, D-30229-3

Rotation table with Matrix 185 interface.

Note: The units are controlled by the machine. The mark and type of the machine must therefore be stated when ordering.

- Speed 8 rpm (variable 0-8 rpm)
- Maximum load 300 kg.
- Submersible, IP68
- Weight 77 kg.