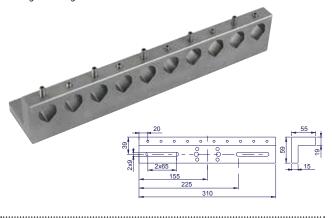

## Multiple holder, Econo, D-30214

Multiple holder for ten workpieces Ø2-20 mm at the same time. Mount direct on table or with a levelling head.

- C-C = 30 mm
- Squareness 0,1 mm/100 mm
- Weight 3.1 kg.