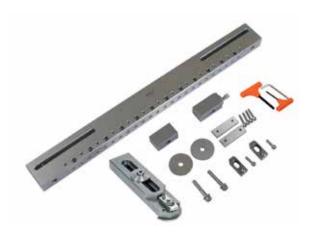

## 3R-209-350.2

| 3R-209-350 | Ruler, 350 mm                         | x2 |
|------------|---------------------------------------|----|
| 3R-333-03  | Allen key, 3 mm                       | x1 |
| 3R-333-05  | · · · · · · · · · · · · · · · · · · · |    |
| 3R-A209    | Clamps                                | x2 |
|            | + Accessories                         |    |
| 3R-209-610 | .2                                    |    |
| 3R-209-610 | Ruler, 610 mm                         | x2 |
| 3R-333-03  | Allen key, 3 mm                       | x1 |
| 3R-333-05  | Allen key, 5 mm                       | x1 |
| 3R-A209    | Clamps                                | x2 |
|            | + Accessories                         |    |
| 3R-209-860 | .2                                    |    |
| 3R-209-860 | Ruler, 860 mm                         | x2 |
| 3R-333-03  | Allen key, 3 mm                       | x1 |
| 3R-333-05  | Allen key, 5 mm                       | x1 |
| 3R-A209    | Clamps                                | x2 |
|            | + Accessories                         |    |
|            |                                       |    |