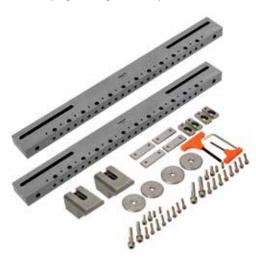

## 3R-209-350.2

| 3R-209-350 | Ruler, 350 mm                         | x2 |
|------------|---------------------------------------|----|
| 3R-333-03  | Allen key, 3 mm                       | x1 |
| 3R-333-05  | · · · · · · · · · · · · · · · · · · · |    |
| 3R-A209    | Clamps                                | x2 |
|            | + Accessories                         |    |
| 3R-209-610 | .2                                    |    |
| 3R-209-610 | Ruler, 610 mm                         | x2 |
| 3R-333-03  | Allen key, 3 mm                       | x1 |
| 3R-333-05  | Allen key, 5 mm                       | x1 |
| 3R-A209    | Clamps                                | x2 |
|            | + Accessories                         |    |
| 3R-209-860 | .2                                    |    |
| 3R-209-860 | Ruler, 860 mm                         | x2 |
| 3R-333-03  | Allen key, 3 mm                       | x1 |
| 3R-333-05  | Allen key, 5 mm                       | x1 |
| 3R-A209    | Clamps                                | x2 |
|            | + Accessories                         |    |
|            |                                       |    |