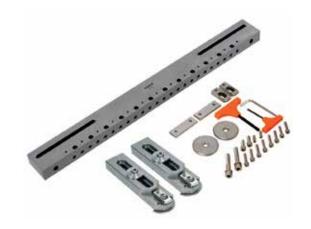

# EconoRuler kit

Kit for clamping rectangular workpieces.

| 3R-209-350 | Ruler, 350 mm   | x1 |
|------------|-----------------|----|
| 3R-333-03  | Allen key, 3 mm | x1 |
| 3R-333-05  | Allen key, 5 mm | x1 |
|            | + Accessories   |    |
|            |                 |    |

## 3R-209-610.1

| 3R-209-610 | Ruler, 610 mm   | x1 |
|------------|-----------------|----|
| 3R-333-03  | Allen key, 3 mm | x1 |
| 3R-333-05  | Allen key, 5 mm | x1 |
|            | + Accessories   |    |

## 3R-209-860.1

| 3R-209-860 | Ruler, 860 mm   | x1 |
|------------|-----------------|----|
| 3R-333-03  | Allen key, 3 mm | x1 |
| 3R-333-05  | Allen key, 5 mm | x1 |
|            | + Accessories   |    |