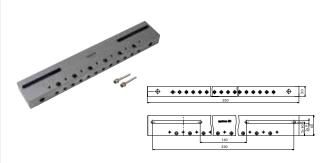

#### EconoRuler, 3R-209-350

Universal ruler for mounting directly on the machine table. Fits machine tables with hole pitch 160-330 mm.

Dimensions: 350x60x30 mmClamping range: 160-330 mm.

## EconoRuler, 3R-209-610

Universal ruler for mounting directly on the machine table. Fits machine tables with hole pitch 300-580 mm.

Dimensions: 610x60x30 mmClamping range: 300-580 mm.