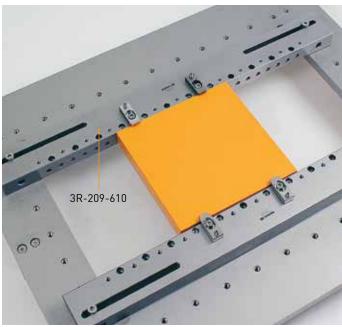

## EconoRuler, 3R-209-610

Universal ruler for mounting directly on the machine table. Fits machine tables with hole pitch 300-580 mm.

Dimensions: 610x60x30 mmClamping range: 300-580 mm.