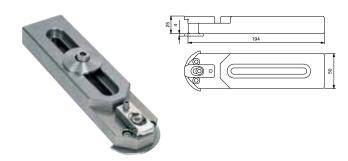

#### EconoRuler, 3R-209-350

Universal ruler for mounting directly on the machine table. Fits machine tables with hole pitch 160-330 mm.

Dimensions: 350x60x30 mmClamping range: 160-330 mm.

## EconoRuler, 3R-209-610

Universal ruler for mounting directly on the machine table. Fits machine tables with hole pitch 300-580 mm.

Dimensions: 610x60x30 mmClamping range: 300-580 mm.

## EconoRuler, 3R-209-860

Universal ruler for mounting directly on the machine table. Fits machine tables with hole pitch 565-830 mm.

- Dimensions: 860x86x36 mm
- Clamping range: 565-830 mm.