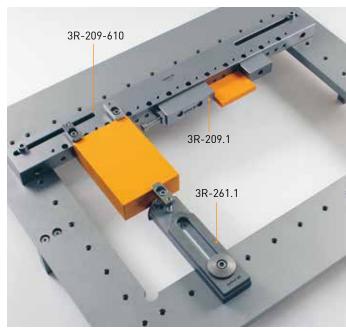

## EconoRuler kit

Kit for clamping rectangular workpieces.

| 3R-209-350<br>3R-261.1<br>3R-209.1<br>3R-333-03<br>3R-333-05<br><b>3R-209-610</b><br>3R-209-610<br>3R-261.1<br>3R-209.1<br>3R-333-03<br>3R-333-05 | Ruler, 350 mm Support Ruler vice, Econo Allen key, 3 mm Allen key, 5 mm + Accessories  4 Ruler, 610 mm Support Ruler vice, Econo Allen key, 3 mm Allen key, 5 mm + Accessories | x1<br>x1<br>x1<br>x1<br>x1<br>x1<br>x1<br>x1<br>x1<br>x1 |
|---------------------------------------------------------------------------------------------------------------------------------------------------|--------------------------------------------------------------------------------------------------------------------------------------------------------------------------------|----------------------------------------------------------|
| 3R-209-860                                                                                                                                        | .4                                                                                                                                                                             |                                                          |
| 3R-209-860<br>3R-261.1<br>3R-209.1<br>3R-333-03<br>3R-333-05                                                                                      | Ruler, 860 mm<br>Support<br>Ruler vice, Econo<br>Allen key, 3 mm<br>Allen key, 5 mm<br>+ Accessories                                                                           | x1<br>x1<br>x1<br>x1<br>x1                               |