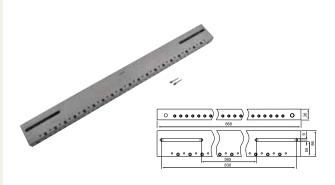

## EconoRuler, 3R-209-860

Universal ruler for mounting directly on the machine table. Fits machine tables with hole pitch 565-830 mm.

- Dimensions: 860x86x36 mm
- Clamping range: 565-830 mm.