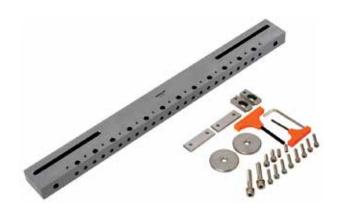

# EconoRuler kit

Kit for clamping rectangular workpieces.

| 3R-209-350 | Ruler, 350 mm   | x1 |
|------------|-----------------|----|
| 3R-333-03  | Allen key, 3 mm | x1 |
| 3R-333-05  | Allen key, 5 mm | x1 |
|            | + Accessories   |    |
|            |                 |    |

## 3R-209-610.1

| 3R-209-610 | Ruler, 610 mm   | x1 |
|------------|-----------------|----|
| 3R-333-03  | Allen key, 3 mm | x1 |
| 3R-333-05  | Allen key, 5 mm | x1 |
|            | + Accessories   |    |

## 3R-209-860.1

| 3R-209-860 | Ruler, 860 mm   | x1 |
|------------|-----------------|----|
| 3R-333-03  | Allen key, 3 mm | x1 |
| 3R-333-05  | Allen key, 5 mm | x1 |
|            | + Accessories   |    |