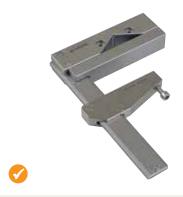

# Ruler vice, Econo, 3R-209.1

Movable jaws of SuperVice design provide a wide clamping range for rectangular workpieces. Detachable Z-support tabs ensure simple setting-up.

- Recommended maximum workpiece weight with one vice: 15 kg
- Recommended maximum workpiece weight with two vices: 200 kg
- Tightening torque 8 Nm
- Weight 0.7 kg.