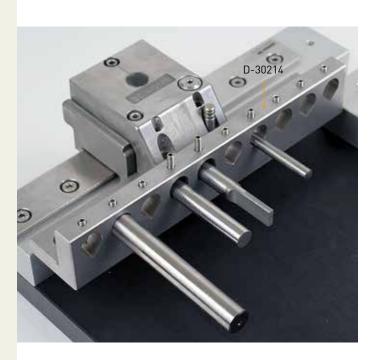

## Multiple holder, Econo, D-30214

Multiple holder for ten workpieces Ø2-20 mm at the same time. Mount direct on table or with a levelling head.

- C-C = 30 mm
- Squareness 0,1 mm/100 mm
- Weight 3.1 kg.