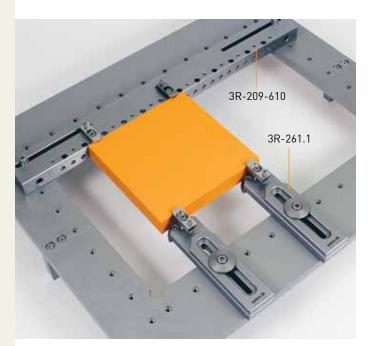

## EconoRuler kit

Kit for clamping rectangular workpieces.

| 3R-209-350.3 | }               |    |
|--------------|-----------------|----|
| 3R-209-350   | Ruler, 350 mm   | x1 |
| 3R-261.1     | Support         | x2 |
| 3R-333-03    | Allen key, 3 mm | x1 |
| 3R-333-05    | Allen key, 5 mm | x1 |
|              | + Accessories   |    |
| 3R-209-610.3 | }               |    |
| 3R-209-610   | Ruler, 610 mm   | x1 |
| 3R-261.1     | Support         | x2 |
| 3R-333-03    | Allen key, 3 mm | x1 |
| 3R-333-05    | Allen key, 5 mm | x1 |
|              | + Accessories   |    |
| 3R-209-860.3 | }               |    |
| 3R-209-860   | Ruler, 860 mm   | x1 |
| 3R-261.1     | Support         | x2 |
| 3R-333-03    | Allen key, 3 mm | x1 |
| 3R-333-05    | Allen key, 5 mm | x1 |
|              | + Accessories   |    |
|              |                 |    |