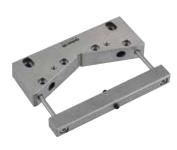

# The EconoRuler system

The EconoRuler have been developed for clamping medium-sized and large work pieces in machines with a parallel or U-shaped machine table, as well as in machines with a frame table.

A comprehensive range of accessories enables a wide variety of applications.

- + Robust design
- Flexible use the rulers in pair or alone, depending on your set-up
- + Highest cutting rates locate the work piece on the machine zero line
- + Collision free set-up use spacers under the rulers
- + Fitting wide range of machine tables
- + Enables usage of various work piece sizes.