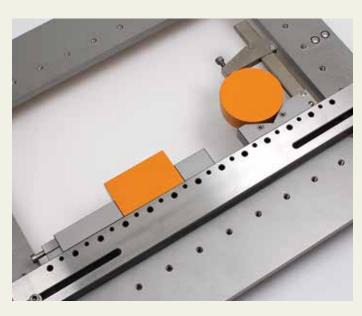

# The EconoRuler system

The EconoRuler have been developed for clamping medium-sized and large work pieces in machines with a parallel or U-shaped machine table, as well as in machines with a frame table.

A comprehensive range of accessories enables a wide variety of applications.

- + Robust design
- Flexible use the rulers in pair or alone, depending on your set-up
- + Highest cutting rates locate the work piece on the machine zero line
- + Collision free set-up use spacers under the rulers
- + Fitting wide range of machine tables
- + Enables usage of various work piece sizes.

## Vee holder, Econo, 3R-209.3

For clamping round workpieces. To be mounted on EconoRuler.

- Clamping range: Ø25-130 mm
- Weight 0.9 kg.

## Universal holder, Econo, 3R-209.33

For clamping round workpieces. To be mounted on EconoRuler.

- Clamping range Ø 15-110 mm or 120 x 120 mm
- Weight 1.5 kg.