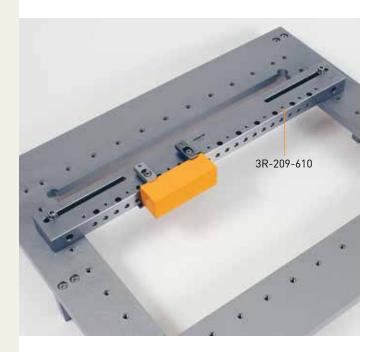

## EconoRuler, 3R-209-610

Universal ruler for mounting directly on the machine table. Fits machine tables with hole pitch 300-580 mm.

Dimensions: 610x60x30 mmClamping range: 300-580 mm.