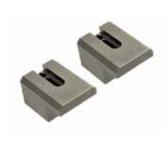

## Clamps, 3R-A209

Clamps of aluminium for mounting EconoRuler.

• Supplied in sets of 2.