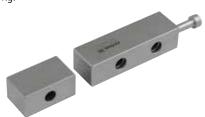

# Ruler vice, Econo, 3R-209.1

Movable jaws of SuperVice design provide a wide clamping range for rectangular workpieces. Detachable Z-support tabs ensure simple setting-up.

- Recommended maximum workpiece weight with one vice: 15 kg
- Recommended maximum workpiece weight with two vices: 200 kg
- Tightening torque 8 Nm
- Weight 0.7 kg.