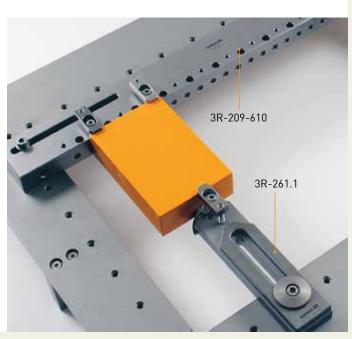

## EconoRuler, 3R-209-610

Universal ruler for mounting directly on the machine table. Fits machine tables with hole pitch 300-580 mm.

Dimensions: 610x60x30 mmClamping range: 300-580 mm.

## EconoRuler kit

Kit for clamping rectangular workpieces.

| 3R-209-350.3 | }               |    |
|--------------|-----------------|----|
| 3R-209-350   | Ruler, 350 mm   | x1 |
| 3R-261.1     | Support         | x2 |
| 3R-333-03    | Allen key, 3 mm | x1 |
| 3R-333-05    | Allen key, 5 mm | x1 |
|              | + Accessories   |    |
| 3R-209-610.3 | }               |    |
| 3R-209-610   | Ruler, 610 mm   | x1 |
| 3R-261.1     | Support         | x2 |
| 3R-333-03    | Allen key, 3 mm | x1 |
| 3R-333-05    | Allen key, 5 mm | x1 |
|              | + Accessories   |    |
| 3R-209-860.3 | }               |    |
| 3R-209-860   | Ruler, 860 mm   | x1 |
| 3R-261.1     | Support         | x2 |
| 3R-333-03    | Allen key, 3 mm | x1 |
| 3R-333-05    | Allen key, 5 mm | x1 |
|              | + Accessories   |    |
|              |                 |    |

## Support, 3R-261.1

For mounting directly on the machine table.

- Adjustable length 35-135 mm
- Recommended maximum workpiece weight 20 kg
- Includes 5 mm spacer for collision free set-up
- Weight 1.5 kg.